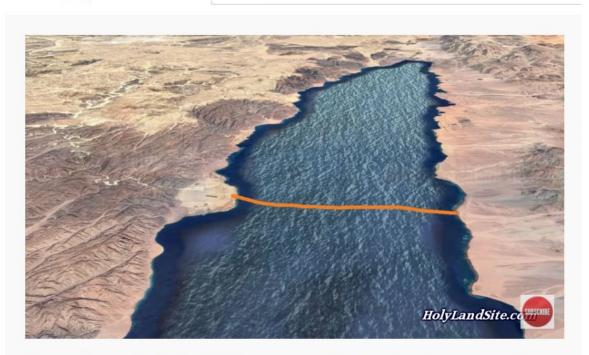

## Crossing at Nuweiba Beach and King Solomon's Pillar

Moses, the Exodus Route, Red Sea Crossing, Mt. Sinai, Ten Commandments, Egypt, Midian, Saudi Arabia

### **Nuweiba Beach Can Easily Hold 3 Million Israelites**

Moses, the Exodus Route, Red Sea Crossing, Mt. Sinai, Ten Commandments, Egypt, Midian, Saudi Arabia