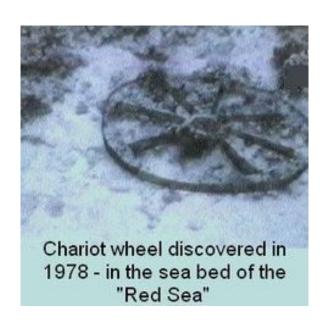

# Archaeological Evidence of Passover!

# **Mud Brick with Straw and Copper Mirrors**



# **Egyptian Mural of Israelite Slaves**



# Wicker Basket Dated to Egyptian Period of the Israelites



#### **Chariot Wheels Under the Sea!**





THE EXODUS EXPLORED—Chariots and Coral

## Man Made Structures with Coral Growing Around It





THE EXODUS EXPLORED-Chariots and Coral

## Crossing at Nuweiba Beach and King Solomon's Pillar





Moses, the Exodus Route, Red Sea Crossing, Mt. Sinai, Ten Commandments, Egypt, Midian, Saudi Arabia

### **Nuweiba Beach Can Easily Hold 3 Million Israelites**



Moses, the Exodus Route, Red Sea Crossing, Mt. Sinai, Ten Commandments, Egypt, Midian, Saudi Arabia