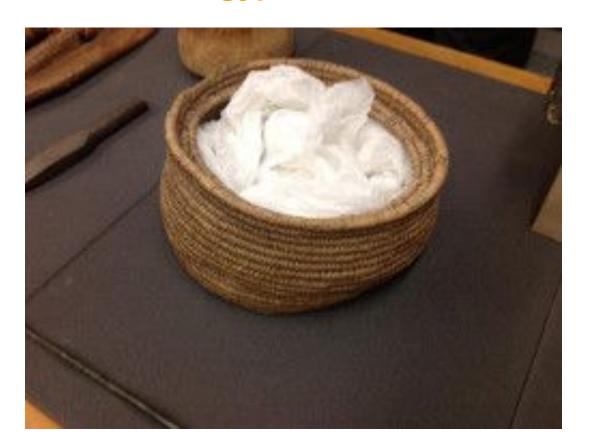

# Archaeological Evidence of Passover!

# **Mud Brick with Straw and Copper Mirrors**



# **Egyptian Mural of Israelite Slaves**



# Wicker Basket Dated to Egyptian Period of the Israelites



#### **Chariot Wheels Under the Sea!**





THE EXODUS EXPLORED—Chariots and Coral

## Man Made Structures with Coral Growing Around It





THE EXODUS EXPLORED-Chariots and Coral

## Crossing at Nuweiba Beach and King Solomon's Pillar





Moses, the Exodus Route, Red Sea Crossing, Mt. Sinai, Ten Commandments, Egypt, Midian, Saudi Arabia

### **Nuweiba Beach Can Easily Hold 3 Million Israelites**



Moses, the Exodus Route, Red Sea Crossing, Mt. Sinai, Ten Commandments, Egypt, Midian, Saudi Arabia