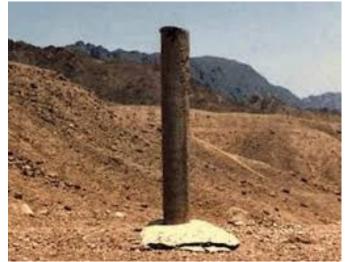

## Crossing at Nuweiba Beach and King Solomon's Pillar

Moses, the Exodus Route, Red Sea Crossing, Mt. Sinai, Ten Commandments, Egypt, Midian, Saudi Arabia