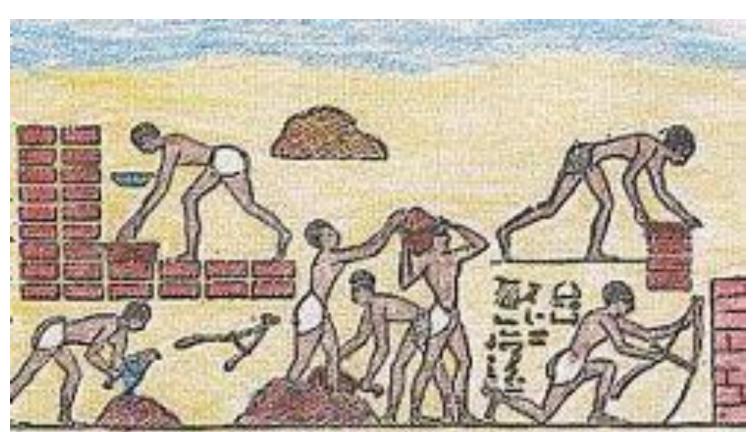

# Archaeological Evidence of Passover!

# **Mud Brick with Straw and Copper Mirrors**



# **Egyptian Mural of Israelite Slaves**



# Wicker Basket Dated to Egyptian Period of the Israelites



#### **Chariot Wheels Under the Sea!**





THE EXODUS EXPLORED—Chariots and Coral

## Man Made Structures with Coral Growing Around It





THE EXODUS EXPLORED-Chariots and Coral

## Crossing at Nuweiba Beach and King Solomon's Pillar





Moses, the Exodus Route, Red Sea Crossing, Mt. Sinai, Ten Commandments, Egypt, Midian, Saudi Arabia

### **Nuweiba Beach Can Easily Hold 3 Million Israelites**



Moses, the Exodus Route, Red Sea Crossing, Mt. Sinai, Ten Commandments, Egypt, Midian, Saudi Arabia