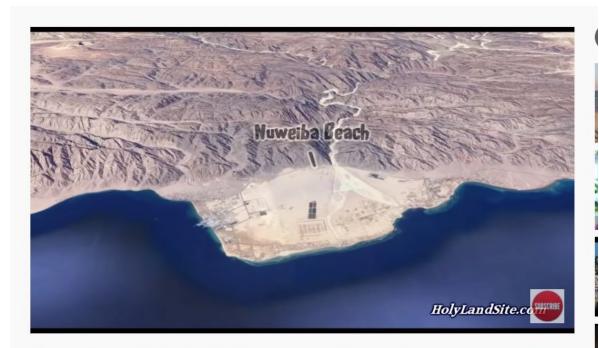

## Crossing at Nuweiba Beach and King Solomon's Pillar

Moses, the Exodus Route, Red Sea Crossing, Mt. Sinai, Ten Commandments, Egypt, Midian, Saudi Arabia

### **Nuweiba Beach Can Easily Hold 3 Million Israelites**

Moses, the Exodus Route, Red Sea Crossing, Mt. Sinai, Ten Commandments, Egypt, Midian, Saudi Arabia