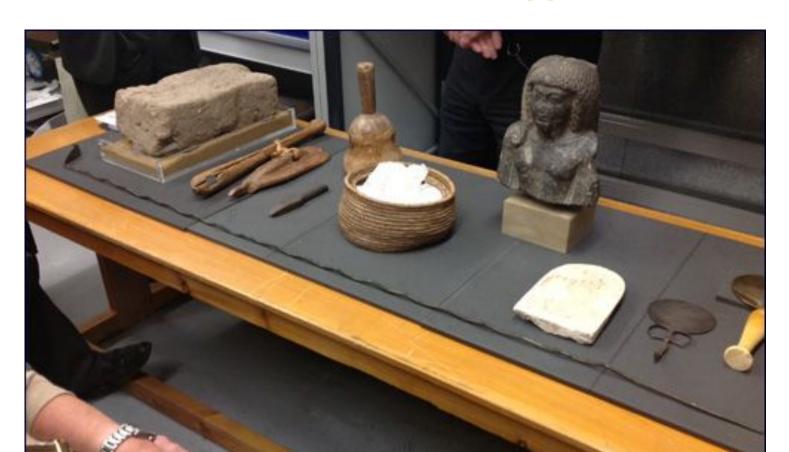

# Archaeological Evidence of Passover!

# **Mud Brick with Straw and Copper Mirrors**



# **Egyptian Mural of Israelite Slaves**



# Wicker Basket Dated to Egyptian Period of the Israelites



#### **Chariot Wheels Under the Sea!**





THE EXODUS EXPLORED—Chariots and Coral

## Man Made Structures with Coral Growing Around It





THE EXODUS EXPLORED-Chariots and Coral

## Crossing at Nuweiba Beach and King Solomon's Pillar





Moses, the Exodus Route, Red Sea Crossing, Mt. Sinai, Ten Commandments, Egypt, Midian, Saudi Arabia

### **Nuweiba Beach Can Easily Hold 3 Million Israelites**



Moses, the Exodus Route, Red Sea Crossing, Mt. Sinai, Ten Commandments, Egypt, Midian, Saudi Arabia